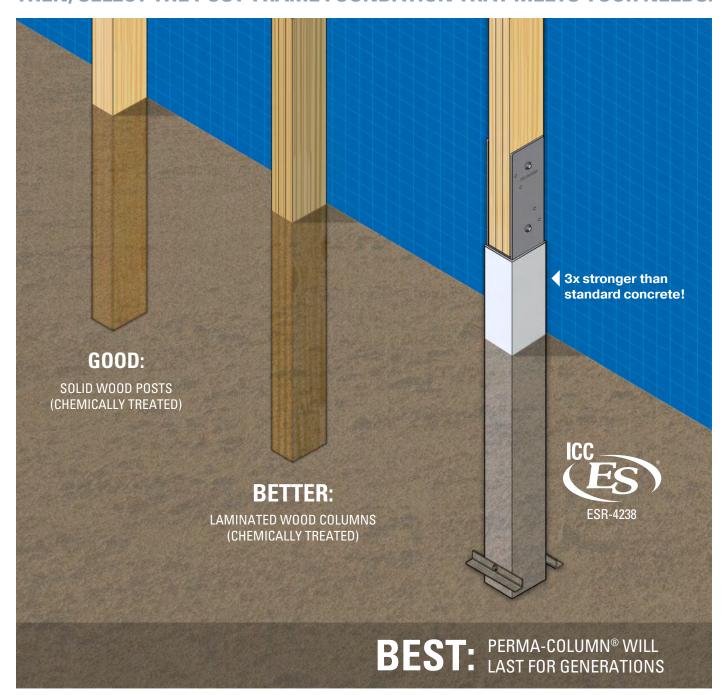

# FIRST, DECIDE HOW LONG YOU WANT YOUR BUILDING TO LAST.

THEN, SELECT THE POST-FRAME FOUNDATION THAT MEETS YOUR NEEDS.

### Perma-Column® is 3x stronger than concrete

Insist on the permanent foundation that's guaranteed to never rot in the ground. Perma-Column® piers are precast concrete, reinforced with 60,000 psi rebar welded to a ¼" steel bracket. The patented combination of concrete, steel, and wood makes Perma-Column® the unmatched post-frame foundation solution for homes and all types of municipal, commercial, and agricultural buildings.