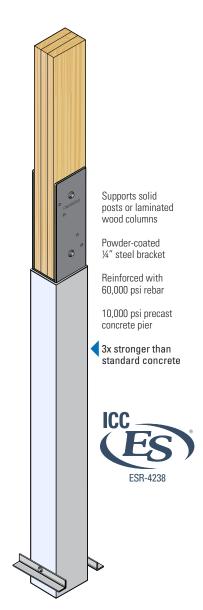

### Perma-Column® is 3x stronger than concrete

Insist on the permanent foundation that's guaranteed to never rot in the ground. Perma-Column® piers are precast concrete, reinforced with 60,000 psi rebar welded to a ¼" steel bracket. The patented combination of concrete, steel, and wood makes Perma-Column® the unmatched post-frame foundation solution for homes and all types of municipal, commercial, and agricultural buildings.

#### **ICC-ES** certified

The International Code Council has evaluated and certified Perma-Column® precast concrete posts are compliant with the following:

- 2018 and 2015 International Building Code® (IBC)
- 2018 and 2015 International Residential Code® (IRC)
- · 2017 Florida Building Code—Building
- 2017 Florida Building Code—Residential
- 2016 California Building Code (CBC)
- · 2016 California Residential Code (CRC)