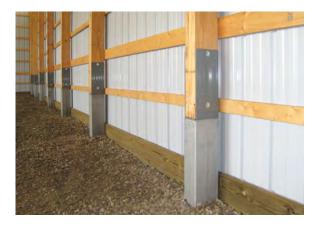

# PROTECT YOUR INVESTMENT. BUILD WITH PERMA-COLUMN.

Post-frame construction has advanced beyond burying wood in the ground. Perma-Column® is the permanent foundation system that combines the lasting durability of precast concrete with the value of post-frame construction. Wood in the ground will rot ... Perma-Column® will not. Don't settle for anything less than the best. Build better, build stronger, build to last.

#### Perma-Column® protects the value of your building

Insist on the post-frame foundation system that eliminates the costs of replacing rotted wood in the ground. Rotted wood posts can cost you thousands in repairs. You're not constructing a temporary building, why settle for a temporary foundation? Perma-Column® is engineered to protect the structural integrity of your post-frame building and is backed by a lifetime warranty.